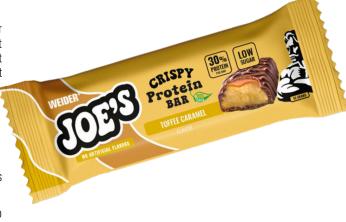

## JOE'S CRISPY PROTEIN BAR

Ideal for maximizing your performance and recovery.

- Premium flavor with no added sugars
- Functional energy, perfect for before or after exercise
- Conscious nutrition, to care for your health without compromising pleasure

## The perfect combination of nutrition and irresistible flavor!

If you think eating healthy means sacrificing pleasure, it's because you haven't tried our **Joe's Crispy Protein Bar** with 15 grams of high-quality protein yet. Designed to boost your performance, help you recover after workouts, or simply keep you energized throughout the day, this bar is the ideal choice for those who want to take care of their bodies without compromising on flavor.

What makes it so special?

- 15 grams of protein to fuel your muscles and provide long-lasting energy.
- No added sugars, because we believe in a delicious yet healthy snack.
- A flavor to fall in love with: toffee caramel paired with a crispy touch that delights your senses with every bite.