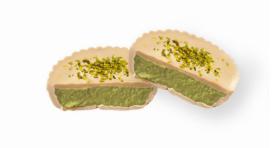

The combination of pistachio butter, white chocolate flavour coating, and pistachio bits provides a perfect balance of flavors, while the use of sweeteners like Stevia instead of sugar makes them a healthier alternative.

They're the perfect snack to take anywhere, thanks to their convenient 2-in-1 format. Each **Pistachio Butter Protein Cup** is crafted with high-quality ingredients. The no-added-sugar with white chocolate flavour coating encases a creamy pistachio filling, delivering an incredible balance of deliciousness and healthiness.