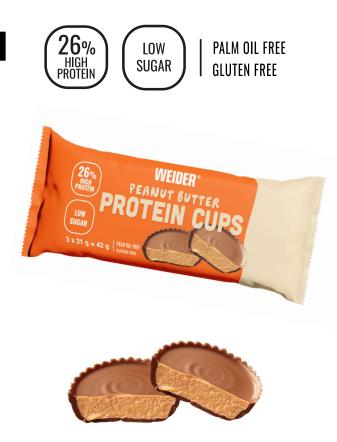

## **PEANUT BUTTER PROTEIN CUPS**

A snack with 26% protein

- Low in sugar
- Gluten free
- Palm oil free

Our **Peanut Butter Protein Cups**, coated in milk chocolate, are the perfect snack for those looking for a delicious and healthy option. High in protein, these cups not only satisfy sweet cravings but also help with muscle recovery and gain, making them ideal for athletes and active people.

Each pack contains two **Peanut Butter Protein Cups** that will add 11 grams of protein and only 1.9 g of sugar to your diet. Without a doubt, these cups are a delicious and functional option for any time of day.

## **PRESENTATION:**

Pack of 2 Peanut Butter Cups, each weighing 21 g.