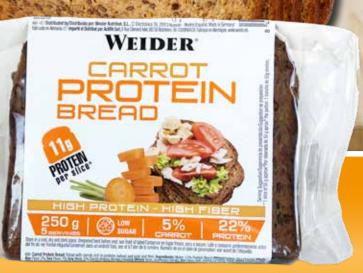

### • High Protein (22%)

- Low in Sugars
- New flavour 5% Carrot

### A WEIDER INNOVATION

**PROTEIN BREAD** 

## **PROTEIN BREAD** Enjoy bread again!

## High Protein (22 %)

### **Low Sugars**

## **New Flavour 5% Carrot**

**Weider Protein Bread** is a delicious bread, ready to eat. To offer you a bread that is rich in protein, low in carbohydrates and sugars, we use the latest technology in food industry, which also allows us to dispense with additional oils or hydrogenated fats. At last, you can enjoy the bread without remorse!